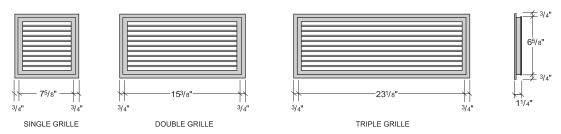

## STANDARD FRESH AIR INTAKE WALL BOX

REVERSOMATIC Standard Fresh Air Intake Wallbox is comply with AMCA Standard 511 for testing weather penetration effectiveness.





Grills standard: aluminum stucco. Grills option: smooth finish.

# STANDARD FRESH AIR INTAKE WALL BOX

#### **SINGLE WALL BOX:**



#### **DOUBLE WALL BOX:**





#### **TRIPLE WALL BOX:**



#### **EXTRUDED ALUMINUM GRILLES**



### Check your local building codes before installation.

| Contractor: |                 | STANDARD FRESH AIR INTAKE WALL BOXES |            |             |
|-------------|-----------------|--------------------------------------|------------|-------------|
| Architect:  | Job:            | Date                                 | Supersedes | Drawing No. |
| Engineer:   | Date Submitted: |                                      |            |             |