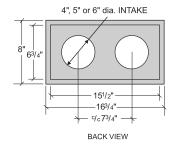

## STANDARD FRESH AIR INTAKE WALL BOX

REVERSOMATIC Standard Fresh Air Intake Wallbox is comply with AMCA Standard 511 for testing weather penetration effectiveness.





Grills standard: aluminum stucco. Grills option: smooth finish.

# STANDARD FRESH AIR INTAKE WALL BOX

#### **SINGLE WALL BOX:**



#### **DOUBLE WALL BOX:**





#### **TRIPLE WALL BOX:**



#### **EXTRUDED ALUMINUM GRILLES**



### Check your local building codes before installation.

| Contractor: |                 | STANDARD FRESH AIR INTAKE WALL BOXES |            |             |
|-------------|-----------------|--------------------------------------|------------|-------------|
| Architect:  | Job:            | Date                                 | Supersedes | Drawing No. |
| Engineer:   | Date Submitted: |                                      |            |             |