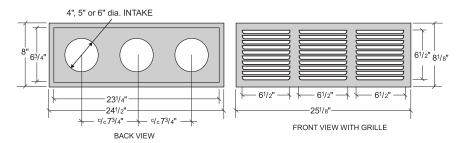

## STANDARD FRESH AIR INTAKE WALL BOX

REVERSOMATIC Standard Fresh Air Intake Wallbox is comply with AMCA Standard 511 for testing weather penetration effectiveness.





Grills standard: aluminum stucco. Grills option: smooth finish.

# STANDARD FRESH AIR INTAKE WALL BOX

#### **SINGLE WALL BOX:**



#### **DOUBLE WALL BOX:**





#### **TRIPLE WALL BOX:**



#### **EXTRUDED ALUMINUM GRILLES**



### Check your local building codes before installation.

| Contractor: |                 | STANDARD FRESH AIR INTAKE WALL BOXES |            |             |
|-------------|-----------------|--------------------------------------|------------|-------------|
| Architect:  | Job:            | Date                                 | Supersedes | Drawing No. |
| Engineer:   | Date Submitted: |                                      |            |             |