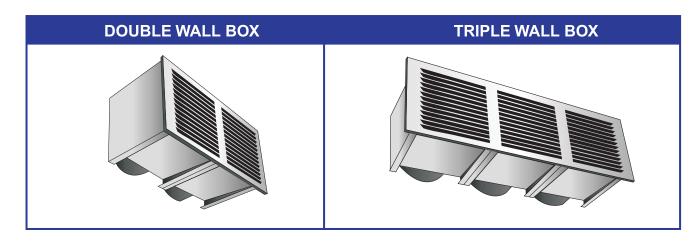

## STANDARD FRESH AIR INTAKE WALL BOX

REVERSOMATIC Standard Fresh Air Intake Wallbox is comply with AMCA Standard 511 for testing weather penetration effectiveness.





Grills standard: aluminum stucco. Grills option: smooth finish.

# STANDARD FRESH AIR INTAKE WALL BOX

#### **SINGLE WALL BOX:**



#### **DOUBLE WALL BOX:**





#### **TRIPLE WALL BOX:**



#### **EXTRUDED ALUMINUM GRILLES**



### Check your local building codes before installation.

| Contractor: |                 | STANDARD FRESH AIR INTAKE WALL BOXES |            |             |
|-------------|-----------------|--------------------------------------|------------|-------------|
| Architect:  | Job:            | Date                                 | Supersedes | Drawing No. |
| Engineer:   | Date Submitted: |                                      |            |             |