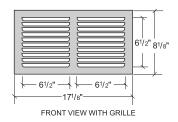

## STANDARD FRESH AIR INTAKE WALL BOX

REVERSOMATIC Standard Fresh Air Intake Wallbox is comply with AMCA Standard 511 for testing weather penetration effectiveness.





Grills standard: aluminum stucco. Grills option: smooth finish.

# STANDARD FRESH AIR INTAKE WALL BOX

#### **SINGLE WALL BOX:**



#### **DOUBLE WALL BOX:**





#### **TRIPLE WALL BOX:**



#### **EXTRUDED ALUMINUM GRILLES**



### Check your local building codes before installation.

| Contractor: |                 | STANDARD FRESH AIR INTAKE WALL BOXES |            |             |
|-------------|-----------------|--------------------------------------|------------|-------------|
| Architect:  | Job:            | Date                                 | Supersedes | Drawing No. |
| Engineer:   | Date Submitted: |                                      |            |             |