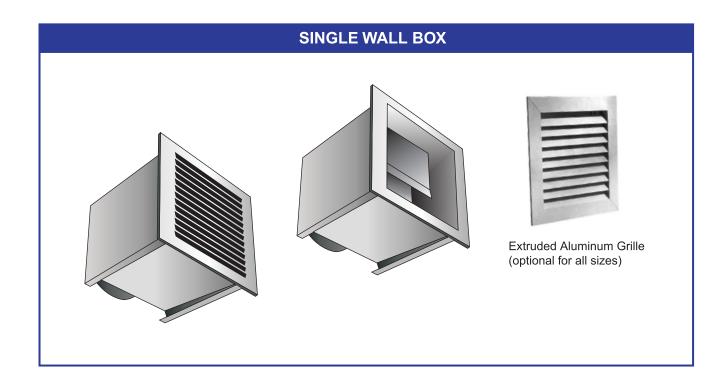

## STANDARD FRESH AIR INTAKE WALL BOX

REVERSOMATIC Standard Fresh Air Intake Wallbox is comply with AMCA Standard 511 for testing weather penetration effectiveness.





Grills standard: aluminum stucco. Grills option: smooth finish.

# STANDARD FRESH AIR INTAKE WALL BOX

#### **SINGLE WALL BOX:**



#### **DOUBLE WALL BOX:**





#### **TRIPLE WALL BOX:**



#### **EXTRUDED ALUMINUM GRILLES**



### Check your local building codes before installation.

| Contractor: |                 | STANDARD FRESH AIR INTAKE WALL BOXES |            |             |
|-------------|-----------------|--------------------------------------|------------|-------------|
| Architect:  | Job:            | Date                                 | Supersedes | Drawing No. |
| Engineer:   | Date Submitted: |                                      |            |             |