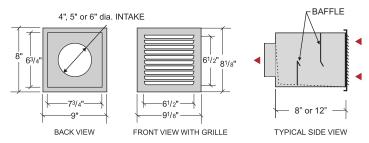

## STANDARD FRESH AIR INTAKE WALL BOX

REVERSOMATIC Standard Fresh Air Intake Wallbox is comply with AMCA Standard 511 for testing weather penetration effectiveness.





Grills standard: aluminum stucco. Grills option: smooth finish.

# STANDARD FRESH AIR INTAKE WALL BOX

#### **SINGLE WALL BOX:**



#### **DOUBLE WALL BOX:**





#### **TRIPLE WALL BOX:**



#### **EXTRUDED ALUMINUM GRILLES**



### Check your local building codes before installation.

| Contractor: |                 | STANDARD FRESH AIR INTAKE WALL BOXES |            |             |
|-------------|-----------------|--------------------------------------|------------|-------------|
| Architect:  | Job:            | Date                                 | Supersedes | Drawing No. |
| Engineer:   | Date Submitted: |                                      |            |             |